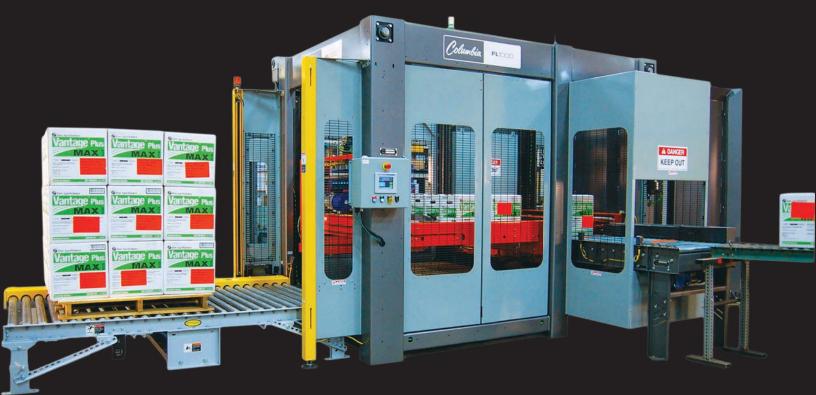

# **FL1000** Floor Level Palletizer

The FL1000 floor level palletizer provides an optimal price and speed combination for low speed applications. Small enough to be moved through an 8' x 8' doorway, the FL1000's compact footprint utilizes less than 60 square feet of floor space. Requiring no modification, the FL1000 can handle a wide variety of package types, including cases, trays, totes, film only and display packs from a variety of industries. The FL1000 palletizes 10 cases per minute or more, depending on case size and pallet pattern.

### Features

- » Comprehensive Guard Package
- » Category 3 Safety Electrical System
- » Interlocked Access Doors to Load Build Area
- » Full Height Light Curtains at Discharge
- » Automatic Hoist Protection Pins
- » Product Manager for Pattern Creation and Tuning
- » Heavy Duty Sensor Mounts
- » 4-Sided Pallet Stack Retention
- » Stack Light / Beacon
- » Smart Squeeze Technology for Misformed Layer Detection

- » Low Pallet Detection
- » Low Sheet Detection
- » Heavy Duty Construction
- » 80 Pitch Hoist Chain
- » Infeed Tunnel Guard
- » UL Approved or CSA Certified Control Panel
- » Ethernet Enabled PLC with Distributed I/O
- » Online parts ordering at www.palletizing.com
  - 24-Hour parts and service hotline 1.800.628.4065