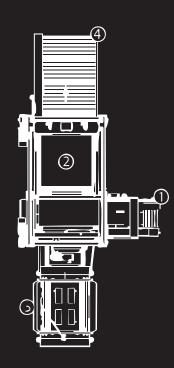

#### **COMMON PALLETIZER LAYOUTS**

1 Infeed

2 Palletizer

- (3) Pallet Dispenser (optional)
- (4) Discharge Conveyor (optional)