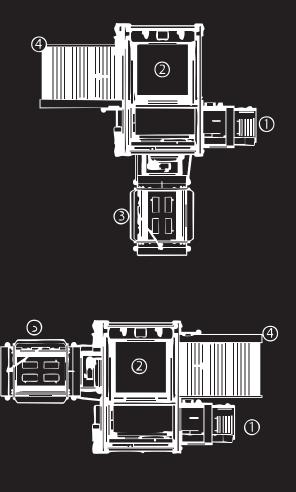

#### **COMMON PALLETIZER LAYOUTS**

1 Infeed

2 Palletizer

- (3) Pallet Dispenser (optional)
- (4) Discharge Conveyor (optional)