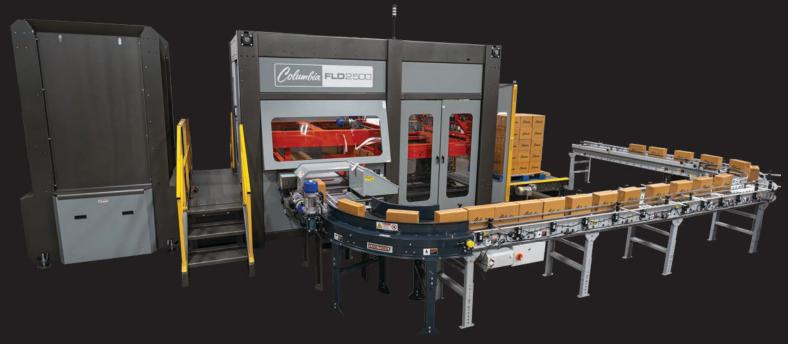

## **FLD2500**

### Floor Level Palletizer

The Columbia FLD2500 is a Floor Level infeed conventional palletizer with a very compact footprint. This latest design is part of a new family of palletizers from Columbia Machine that are all capable of being equipped with a fully integrated stretch wrapper that allows for concurrent "stack and wrap" load building. The FLD2500 utilizes a dual hoist concept and an electric overhead row pusher. The dual hoist format when combined with a roller style layer stripper apron, allows the footprint to be reduced significantly (40%) over Floor Level palletizers with similar throughput capacity. This configuration allows for faster and more accurate machine movements leading to greater throughput and easier set up and programmability.