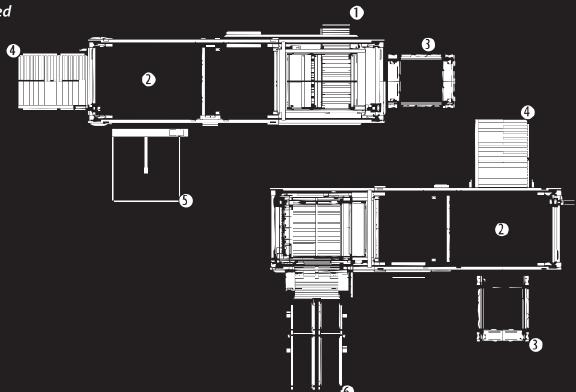

#### COMMON PALLETIZER LAYOUTS

- 1 Infeed
- 2 Palletizer
- ③ Pallet Dispenser
- 4 Discharge
- **(5)** Tier Sheet Dispenser
- 6 Dual Infeed

2