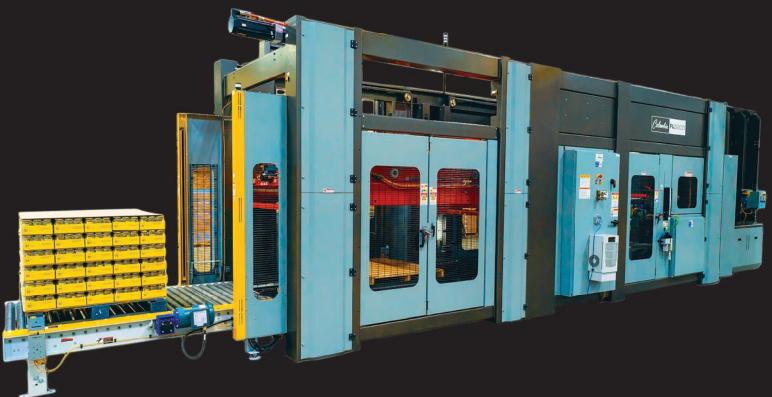

FL6200

## Floor Level Palletizer

The FL6200 combines unmatched flexibility, zero-time changeover, the precision movements of a robot with the familiar simplicity of a conventional palletized. Enhanced performance is achieved through the integration of servo technology. Built with the highest priority on safety, the standard package includes Category 3, PLD safety system. Requiring no modification, the FL6200 can handle a wide variety of package types including cases, display packs, totes, trays, bundles, shrink film without pad, bales, plastic containers, crates, small cases and more. With the incorporation of servo technology speeds up to 100 cases per minute are achieved while still providing a very compact footprint.

## **Features**

- » Comprehensive Guard Package
- » Category 3 Safety Electrical System
- » Interlocked Access Doors to Load Build Area
- » Full Height Light Curtains at Discharge
- » Automatic Hoist Protection Pins
- » Product Manager for Pattern Creation and Tuning
- » Heavy Duty Sensor Mounts
- » 4-Sided Pallet Stack Retention
- » Stack Light / Beacon
- » Smart Squeeze Technology for Misformed Layer Detection

- » Low Pallet Detection
  - Low Sheet Detection
- » Heavy Duty Construction
- » 80 Pitch Hoist Chain
- » Infeed Tunnel Guard
- » UL Approved or CSA Certified Control Panel
- » Ethernet Enabled PLC with Distributed I/O
- » Online parts ordering at www.palletizing.com
  - 24-Hour parts and service hotline 1.800.628.4065