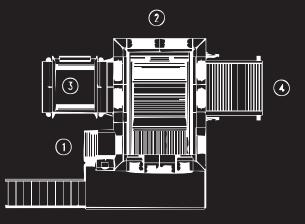

#### COMMON PALLETIZER LAYOUTS

- ্ৰ Infeed
- 2 Palletizer
- 3 Pallet Dispenser
- 4 Discharge