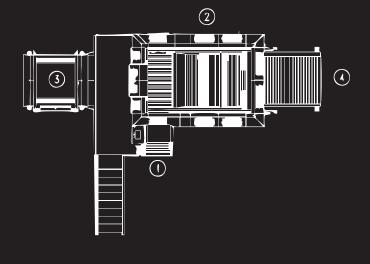

#### COMMON PALLETIZER LAYOUTS

- ্ৰ Infeed
- 2 Palletizer
- 3 Pallet Dispenser
- 4 Discharge