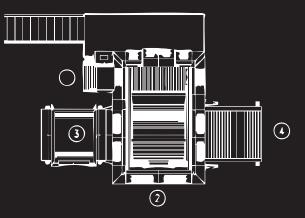

#### COMMON PALLETIZER LAYOUTS

- ্ৰ Infeed
- 2 Palletizer
- 3 Pallet Dispenser
- 4 Discharge