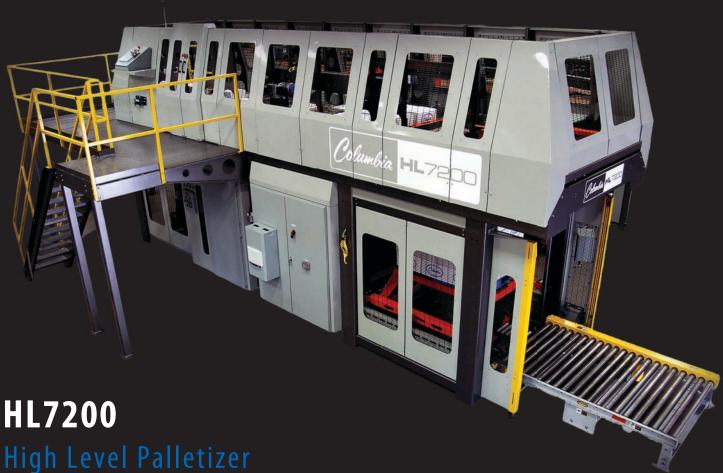

The HL7200 incorporates the industry-leading safety package, ultimate flexibility and highest performance to provide the operator a reliable palletizer that is easy to operate. Requiring no modification, the HL7200 can handle a wide variety of package types including cases, display packs, totes, trays, bundles, shrink film without pad, bales, plastic containers, crates, small cases and more. Maximum performance is found 24 hours a day, 7 days a week with Columbia's HL7200 while accurately palletizing 72 - 120 cases per minute (depending on pattern). The combination of standard features makes the HL7200 ideal for reliable handling of current and future package types and sizes.