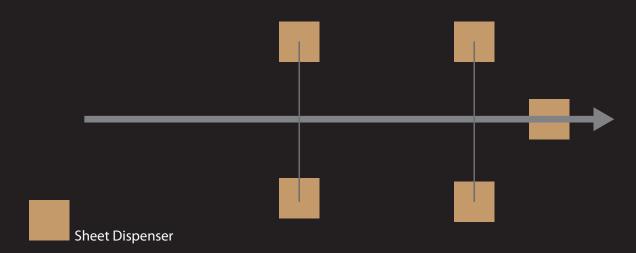

pliant Minor Servicing
- » Full guarding with round wire viewing panels
- » Lower noise level to protect your employees

## **Flexibility**

- » Create new or modify exsiting pattern via the HMI
- » Multi-Zone Soft Turn provides precise +90°, -90°, 180°
- » Programmable laner automatically adjusts to pattern requirements
- » Bi-parting layer stripper provides pattern forming flexibility
- » Fork-style pallet dispenser for handling various pallet types
- » Multiple access doors, including hoist cavity



# Want to See More?

To view a video of the HL7200 in operation and for more information on Columbia's complete line of palletizers, please visit www.palletizing.com or call toll-free at 1.800.628.4065 / direct at 1.360.694.1501.

#### **Case Flow with Optional Sheet Dispenser Locations**



#### **Pallet Flow**



#### **OPTIONS**

- » Wireless controls interface
- » Labels-out stacking
- » Speed enhancement upgrades
- » FDA accepted stainless steel paint
- » Upstream and downstream conveyor and interfacing
- » Discharge Conveyor

- Soft Product Handling
- » Slip / Tie / Cap sheet dispenser
- » Unitizing
- » Turnkey system integration
- » Integrated operator platform
- » Patented VPT technology