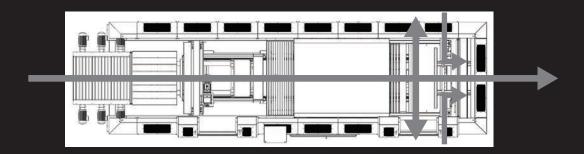

» Full guarding with round wire viewing panels
- » Lower noise level to protect your employees

## **Flexibility**

- » Create new or modify exsiting pattern via the HMI
- » Multi-Zone Soft Turn provides precise +90°, -90°, 180°
- » Programmable laner automatically adjusts to pattern requirements
- » Bi-parting layer stripper provides pattern forming flexibility
- » Fork-style pallet dispenser for handling various pallet types
- » Multiple access doors, including hoist cavity



# Want to See More?

To view a video of the HL7200 in operation and for more information on Columbia's complete line of palletizers, please visit www.palletizing.com or call toll-free at 1.800.628.4065 / direct at 1.360.694.1501.

#### **Case Flow with Optional Sheet Dispenser Locations**



#### **Pallet Flow**



#### **OPTIONS**

- » Wireless controls interface
- » Labels-out stacking
- » Speed enhancement upgrades
- » FDA accepted stainless steel paint
- » Upstream and downstream conveyor and interfacing
- » Discharge Conveyor

- Soft Product Handling
- » Slip / Tie / Cap sheet dispenser
- » Unitizing
- » Turnkey system integration
- » Integrated operator platform
- » Patented VPT technology