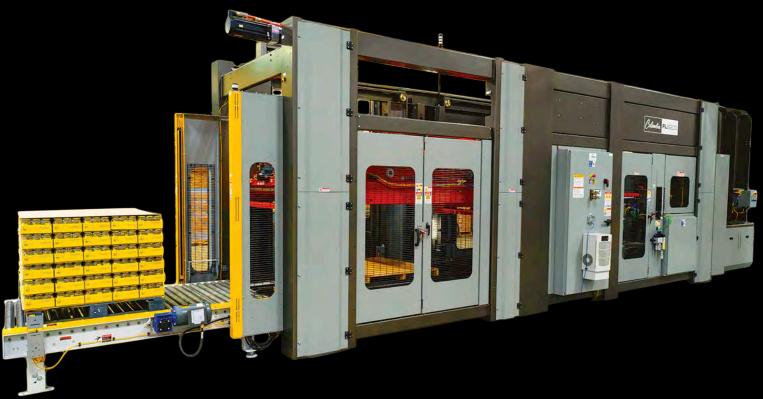

# FL6200-SW

### Floor Level Palletizer

The FL6200-SW combines high-speed stretch wrap with a contemporary, modular and clean design palletizer that is extremely user friendly. The integrated stretch wrapper helps when load stability or when space constraints are an issue. The FL6200-SW can simultaneously stack and stretch wrap a wide variety of challenging package types including unwrapped trays, shrink pads, film-only bundles and more. With the incorporation of servo technology, high-speed turntable and high speed stretch wrapper speeds up to 100 cases per minute are achieved.