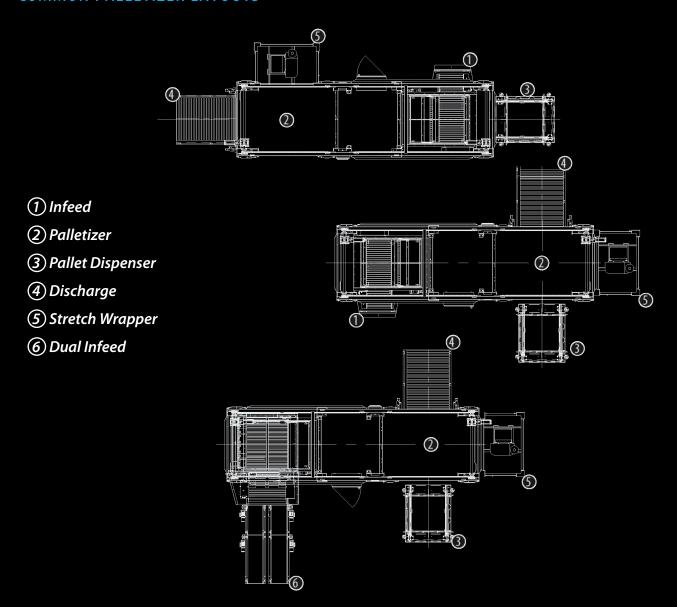

Product Manager for Pattern Creation and Tuning
- » Heavy Duty Sensor Mounts
- » 4-Sided Pallet Stack Retention
- » Stack Light / Beacon
- » Smart Squeeze Technology for Misformed Layer Detection

- Low Pallet Detection
- » Low Sheet Detection
- » Heavy Duty Construction
- » 80 Pitch Hoist Chain
- » Infeed Tunnel Guard
- » UL Approved or CSA Certified Control Panel
- » Ethernet Enabled PLC with Distributed I/O
- » Online parts ordering at www.palletizing.com
  - 24-Hour parts and service hotline 1.800.628.4065



## Want to See More?

**>>** 

To view a video of the FL6200-SW in operation and for more information on Columbia's complete line of palletizers, please visit www.palletizing.com or call toll-free at 1.800.628.4065 / direct at 1.360.694.1501.

#### **COMMON PALLETIZER LAYOUTS**



#### **OPTIONS**

- » Wireless controls interface
- » Labels-out stacking
- » Speed enhancement upgrades
- » FDA accepted stainless steel paint
- » Upstream and downstream conveyor and interfacing
- » Dual infeed configuration

- » Discharge conveyor
- » Slip / Tie / Cap sheet dispenser
- » Unitizing
- » Turnkey system integration
- » Soft product handling