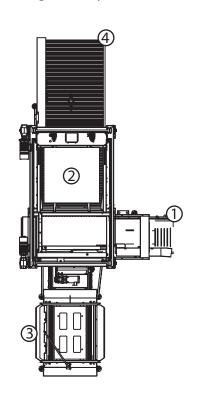

### **COMMON PALLETIZER LAYOUTS**

- ① Infeed
- ② Palletizer
- ③ Pallet Dispenser (optional)
- **4** Discharge Conveyor (optional)