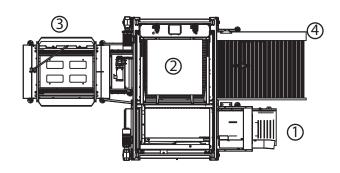

# FLOOR LEVEL PALLETIZER

The FL1000 floor level palletizer provides an optimal price and speed combination for low speed applications. Small enough to be moved through an 8'x 8' doorway, the FL1000's compact footprint utilizes less than 60 square feet of floor space. Requiring no modification, the FL1000 can handle a wide variety of package types, including cases, trays, totes, film only and display packs from a variety of industries. The FL1000 palletizes 10 cases per minute or more, depending on case size and pallet pattern.