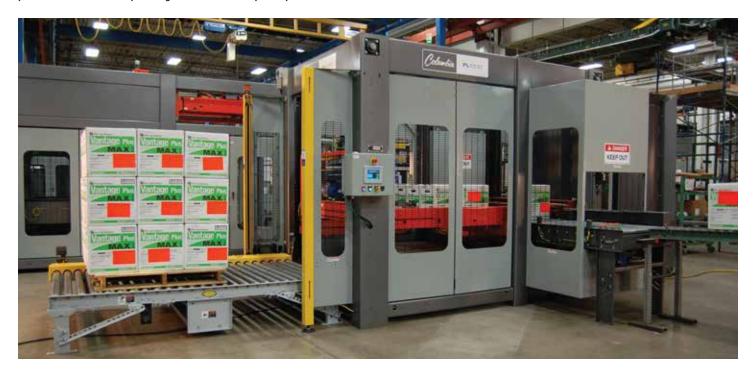

### **COMMON PALLETIZER LAYOUTS**

- ① Infeed
- ② Palletizer
- ③ Pallet Dispenser (optional)
- **4** Discharge Conveyor (optional)