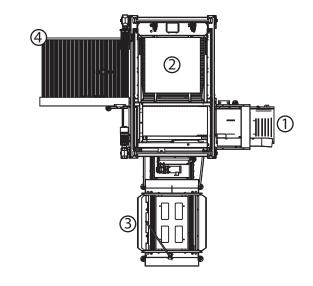

### **COMMON PALLETIZER LAYOUTS**

- ① Infeed
- ② Palletizer
- ③ Pallet Dispenser (optional)
- **4** Discharge Conveyor (optional)