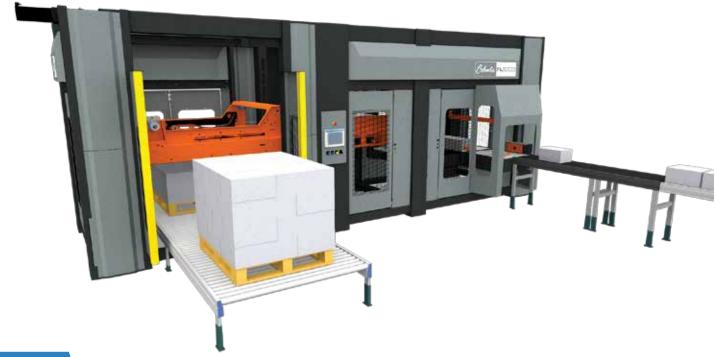

# **FL6200**

### HIGH SPEED FLOOR LEVEL PALLETIZER

The FL6200 combines unmatched flexibility, zero-time changeover, the precision movements of a robot with the familiar simplicity of a conventional palletized. Enhanced performance is achieved through the integration of servo technology. Built with the highest priority on safety, the standard package includes Category 3, PLD safety system. Requiring no modification, the FL6200 can handle a wide variety of package types including cases, display packs, totes, trays, bundles, shrink film without pad, bales, plastic containers, crates, small cases and more. With the incorporation of servo technology speeds up to 100 cases per minute are achieved while still providing a very compact footprint.

#### **FEATURES**

- Comprehensive Guard Package
- Category 3 Safety Electrical System
- Interlocked Access Doors to Load Build Area
- Full Height Light Curtains at Discharge
- **Automatic Hoist Protection Pins**
- **Product Manager for Pattern Creation and Tuning**
- **Heavy Duty Sensor Mounts**
- 4-Sided Pallet Stack Retention
- Stack Light / Beacon
- Smart Squeeze Technology for Misformed Layer Detection

- **Low Pallet Detection**
- Low Sheet Detection
- **Heavy Duty Construction**
- 80 Pitch Hoist Chain
- Infeed Tunnel Guard
- **UL Approved or CSA Certified Control Panel**
- Ethernet Enabled PLC with Distributed I/O
- Online parts ordering at www.palletizing.com
- 24-Hour parts and service hotline 1.800.628.4065