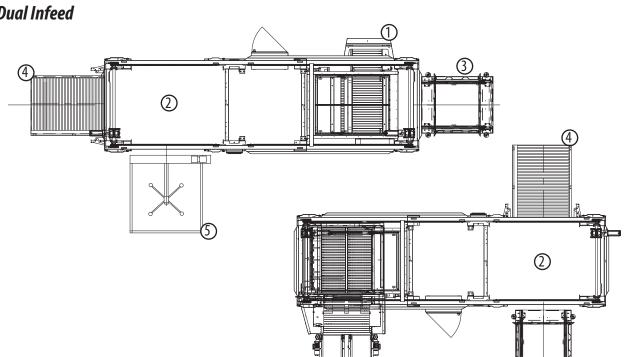

#### **COMMON PALLETIZER LAYOUTS**

- ① Infeed
- **2** Palletizer
- **3** Pallet Dispenser
- 4 Discharge
- **⑤** Tier Sheet Dispenser

(4)

**6** Dual Infeed

2