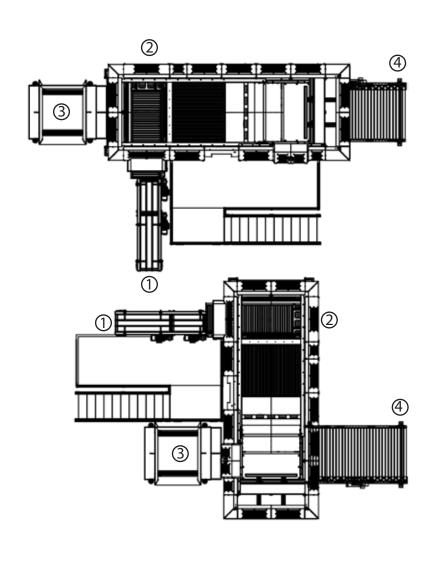

#### **COMMON PALLETIZER LAYOUTS**

- ① Infeed
- **2** Palletizer
- **③ Pallet Dispenser**
- 4 Discharge