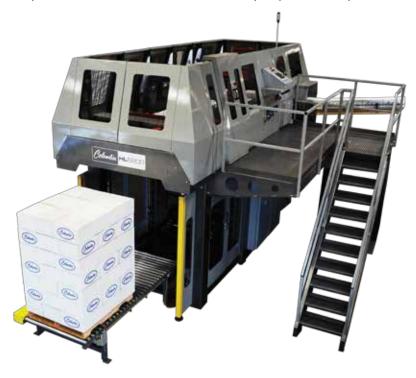

# **HL6200**

### HIGH LEVEL PALLETIZER

The HL6200 is the fastest row forming palletizer in the industry. The HL6200 includes Columbia's Category 3, Performance Level D safety system that utilizes Fortress trapped-key components, full height light curtains and a comprehensive guard package. The flexibility of the HL6200 meets current and future packaging needs with the easy-to-operate Product Manager HMI and layer forming features, making layer pattern forming and alterations a breeze. Requiring no modification, the HL6200 can handle a wide variety of package types including cases, display packs, totes, trays, bundles, shrink film without pad, bales, plastic containers, crates, small cases and more. With speeds up to 120 cases per minute (depending on pattern) and superior reliability & accuracy, the HL6200 is sure to meet the demands of your production requirements.