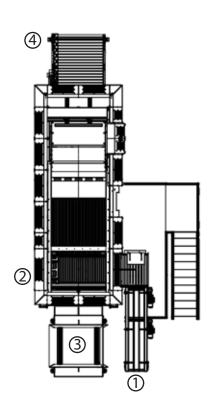

#### **COMMON PALLETIZER LAYOUTS**

- ① Infeed
- **2** Palletizer
- **③ Pallet Dispenser**
- 4 Discharge