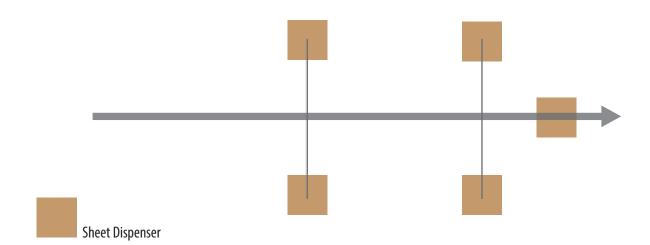

ispenser hoist
- Trapped key door access system for OSHA compliant Minor Servicing
- Full guarding with round wire viewing panels
- Lower noise level to protect your employees

- Create new or modify exsiting pattern via the HMI
- Multi-Zone Soft Turn provides precise +90°, -90°, 180° turns
- Programmable laner automatically adjusts to pattern requirements
- Bi-parting layer stripper provides pattern forming flexibility
- Fork-style pallet dispenser for handling various pallet types
- Multiple access doors, including hoist cavity

To view a video of the HL7200 in operation and for more information on Columbia's complete line of palletizers, please visit www.palletizing.com or call toll-free at 1.800.628.4065 / direct at 1.360.694.1501.

# Case Flow with Optional Sheet Dispenser Locations



# **Pallet Flow**



## OPTIONS

- Wireless remote access
- Labels-out stacking
- Speed enhancement upgrades
- Soft product handling
- FDA accepted stainless steel paint
- Upstream and downstream conveyor and interfacing

- Discharge conveyor
- Slip / Tie / Cap sheet dispenser
- Unitizing
- Turnkey system integration
- Integrated work platform
- Patented VPT technology