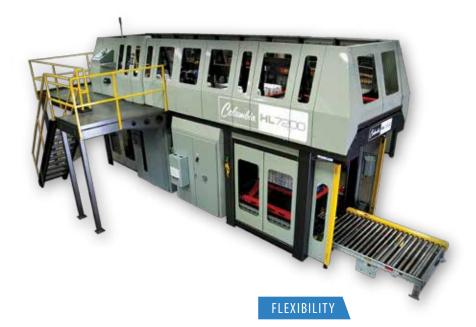

# **HL7200**

### HIGH LEVEL PALLETIZER

The HL7200 incorporates the industry-leading safety package, ultimate flexibility and highest performance to provide the operator a reliable palletizer that is easy to operate. Requiring no modification, the HL7200 can handle a wide variety of package types including cases, display packs, totes, trays, bundles, shrink film without pad, bales, plastic containers, crates, small cases and more. Maximum performance is found 24 hours a day, 7 days a week with Columbia's HL7200 while accurately palletizing 72 - 120 cases per minute (depending on pattern). The combination of standard features makes the HL7200 ideal for reliable handling of current and future package types and sizes.