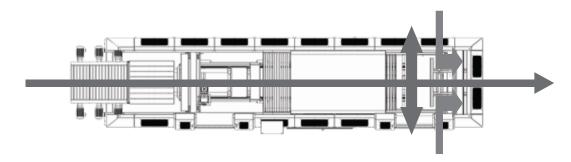

ped key door access system for OSHA compliant Minor Servicing
- Full guarding with round wire viewing panels
- Lower noise level to protect your employees

- Create new or modify exsiting pattern via the HMI
- Multi-Zone Soft Turn provides precise +90°, -90°, 180° turns
- Programmable laner automatically adjusts to pattern requirements
- Bi-parting layer stripper provides pattern forming flexibility
- Fork-style pallet dispenser for handling various pallet types
- Multiple access doors, including hoist cavity

To view a video of the HL7200 in operation and for more information on Columbia's complete line of palletizers, please visit www.palletizing.com or call toll-free at 1.800.628.4065 / direct at 1.360.694.1501.

# Case Flow with Optional Sheet Dispenser Locations



# **Pallet Flow**



## OPTIONS

- Wireless remote access
- Labels-out stacking
- Speed enhancement upgrades
- Soft product handling
- FDA accepted stainless steel paint
- Upstream and downstream conveyor and interfacing

- Discharge conveyor
- Slip / Tie / Cap sheet dispenser
- Unitizing
- Turnkey system integration
- Integrated work platform
- Patented VPT technology