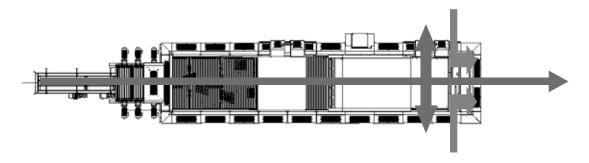

or OSHA compliant Minor Servicing
- Fully integrated upper and lower guarding with round wire viewing panels
- Lower noise level to protect your employees

- Create new or modify exsiting pattern via the HMI
- Multi-Zone Soft Turn provides precise +90°, -90°, 180° turns
- Programmable laner automatically adjusts to pattern requirements
- Bi-parting layer stripper provides pattern forming flexibility
- Fork-style pallet dispenser for handling various pallet types
- Multiple access doors, including hoist cavity

To view a video of the HL9200 in operation and for more information on Columbia's complete line of palletizers, please visit www.palletizing.com or call toll-free at 1.800.628.4065 / direct at 1.360.694.1501.

# Case Flow with Optional Sheet Dispenser Locations



# **Pallet Flow**



### OPTIONS

- Wireless remote access
- Labels-out stacking
- Speed enhancement upgrades
- Soft product handling
- FDA accepted stainless steel paint
- Upstream and downstream conveyor and interfacing

- Discharge conveyor
- Slip / Tie / Cap sheet dispenser
- Unitizing
- Turnkey system integration
- Integrated work platform
- Patented VPT technology