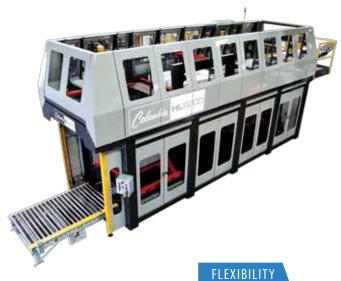

# **HL9200**

## HIGH LEVEL PALLETIZER

The HL9200 is our most advanced and highest speed palletizer. The HL9200 provides the ultimate in safety, flexibility and performance. As with all Columbia palletizers, the HL9200 includes Columbia's industry-leading safety and fully integrated guarding safety system that is Category 3 compliant. Flexibility starts with the easy to operate Product Manager HMI where the operator can create new patterns or modify existing patterns that will automatically adjust the programmable laner and smart squeeze technology to ensure gentle product handling and stable pallet loads. Maximum performance is found 24/7 at rates up to 200 cases per minute (depending on pattern). Requiring no modification, the HL9200 can handle a wide variety of package types including cases, display packs, totes, trays, bundles, shrink film without pad, bales, plastic containers, crates, small cases and more.