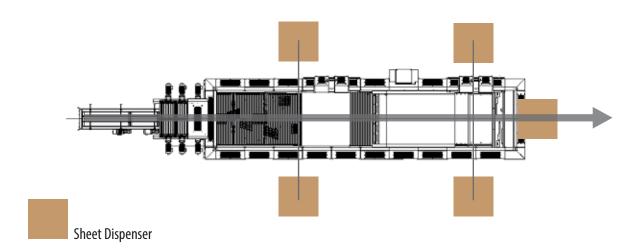

door access system for OSHA compliant Minor Servicing
- Fully integrated upper and lower guarding with round wire viewing panels
- Lower noise level to protect your employees

- Create new or modify exsiting pattern via the HMI
- Multi-Zone Soft Turn provides precise +90°, -90°, 180° turns
- Programmable laner automatically adjusts to pattern requirements
- Bi-parting layer stripper provides pattern forming flexibility
- Fork-style pallet dispenser for handling various pallet types
- Multiple access doors, including hoist cavity

To view a video of the HL9200 in operation and for more information on Columbia's complete line of palletizers, please visit www.palletizing.com or call toll-free at 1.800.628.4065 / direct at 1.360.694.1501.

# Case Flow with Optional Sheet Dispenser Locations



# **Pallet Flow**



### OPTIONS

- Wireless remote access
- Labels-out stacking
- Speed enhancement upgrades
- Soft product handling
- FDA accepted stainless steel paint
- Upstream and downstream conveyor and interfacing

- Discharge conveyor
- Slip / Tie / Cap sheet dispenser
- Unitizing
- Turnkey system integration
- Integrated work platform
- Patented VPT technology