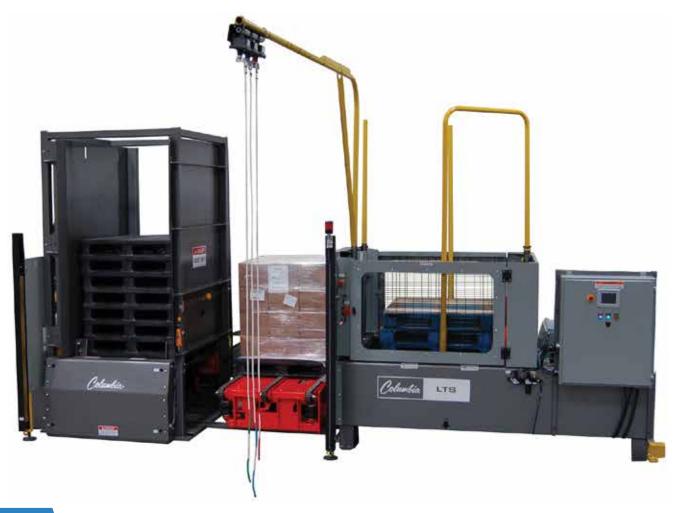

#### LTS WITH PALLET DISPENSER AND OUTFEED CART

The Load Transfer Station with Pallet Dispenser and Output Conveyor (LTS-PD-OC) includes the LTS, 3 chain pallet cart and pallet dispenser outfeed cart. The LTS-PD-OC operates in the same manner as the LTS-PD with the addition of automatically "discharging" the transferred load away from the machine.

# **FEATURES**

- Automatic pallet upstack holds up to 20 pallets
- Hydraulically actuated
- Heavy-duty construction
- Easy to operate
- 5 HP integral hydraulic power unit
- 3-strand chain powered outfeed cart
- Category 3 safetey features including light curtains
- Weighs 10,000 lbs.
- 4,000 lb. load capacity
- 5 Emergency stops

- Low maintenance
- Allen Bradley PLC controls
- 230, 460 or 575 VAC power supply
- 24 VDC controls
- UL / CSA rated control panel
- Machine mounted guarding
- Overhead pivot pole cord switch
- Automatically dispenses "go to" pallet
- Panelview Plus touchscreen HMI