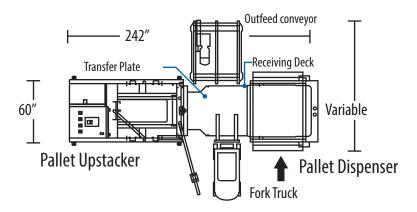

#### LTS WITH PALLET DISPENSER AND OUTFEED CART

The Load Transfer Station with Pallet Dispenser and Output Conveyor (LTS-PD-OC) includes the LTS, 3 chain pallet cart and pallet dispenser outfeed cart. The LTS-PD-OC operates in the same manner as the LTS-PD with the addition of automatically "discharging" the transferred load away from the machine.