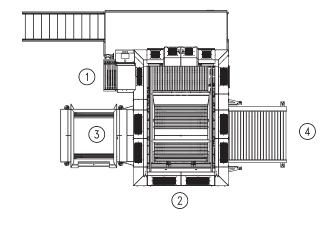

#### **COMMON PALLETIZER LAYOUTS**

- ① Infeed
- **2** Palletizer
- **③ Pallet Dispenser**
- 4 Discharge