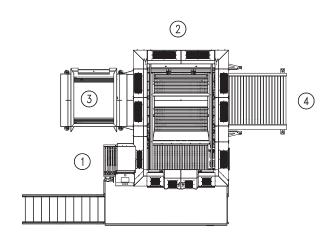

#### **COMMON PALLETIZER LAYOUTS**

- ① Infeed
- **2** Palletizer
- **③ Pallet Dispenser**
- 4 Discharge