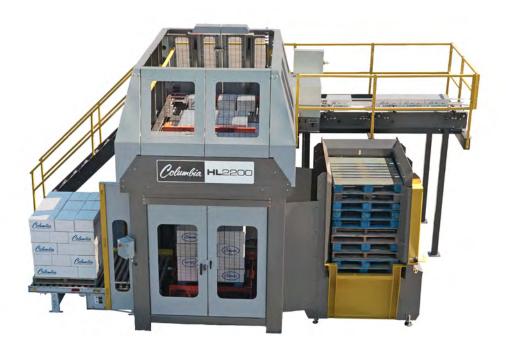

# **HL2200**

## HIGH LEVEL PALLETIZER

The HL2200 high level palletizer offers users a compact footprint and high performance. Standard features include a VFD controlled bi-parting layer apron and Columbia's state-of-the-art Product Manager controls package. These features, combined with the ability to form "layer gaps" side-to-side and front-to-back, make the HL2200 extremely flexible. Ideal for both retrofit and new applications, the HL2200 can handle a wide variety of package types, including cases, display packs, totes, trays, bundles, shrink film without pad, crates, small cases and more. When equipped with optional small case handling components, the HL2200 is ideally suited to palletize very tall and narrow product even with a high center of gravity.