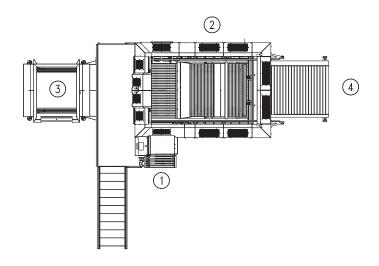

#### **COMMON PALLETIZER LAYOUTS**

- ① Infeed
- **2** Palletizer
- **③ Pallet Dispenser**
- 4 Discharge