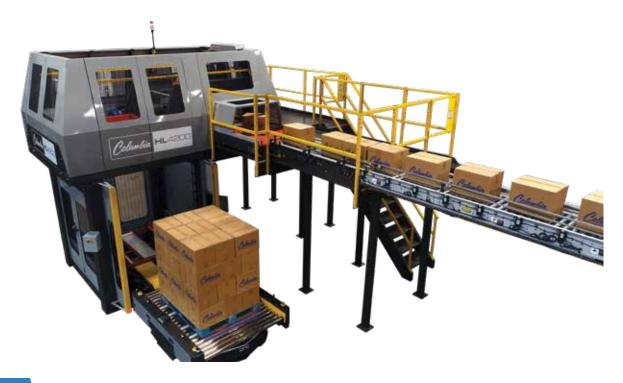

### HIGH LEVEL PALLETIZER

The HL4200 high level palletizer offers users a compact footprint and high performance. Standard features include a VFD-controlled pacer meter belt, bi-parting apron and Columbia's state-of-the-art Product Manager controls package. These features, combined with the ability to form "layer gaps" side-to-side and front-to-back, make the HL4200 extremely flexible. Ideal for both retrofit and new applications, the HL4200 can handle a wide variety of package types including cases, display packs, totes, trays, bundles, shrink film without pad, crates, small cases and more.

#### **FEATURES**

- Category 3 Safety Electrical System
- Comprehensive Guard Package
- Interlocked Access Doors to Load Build Area
- Full Height Light Curtains at Discharge
- Automatic Hoist Protection Pins
- Product Manager for Pattern Creation and Tuning
- Heavy Duty Sensor Mounts
- 4-Sided Pallet Stack Retention
- Stack Light / Beacon
- Smart Squeeze Technology for Misformed Layer Detection

- Fallen Case Detection
- Low Pallet Detection
- Low Sheet Detection
- Heavy Duty Construction
- 80 Pitch Hoist Chain
- Infeed Tunnel Guard
- UL Approved or CSA Certified Control Panel
- Ethernet Enabled PLC with Distributed I/O
- Online parts ordering at www.palletizing.com
- 24-Hour parts and service hotline 1.800.628.4065