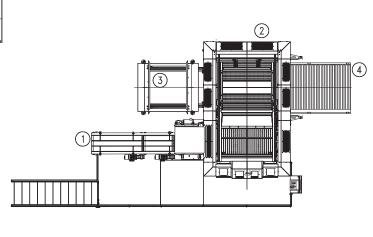

#### **COMMON PALLETIZER LAYOUTS**

- ① Infeed
- **2** Palletizer
- **③ Pallet Dispenser**
- 4 Discharge