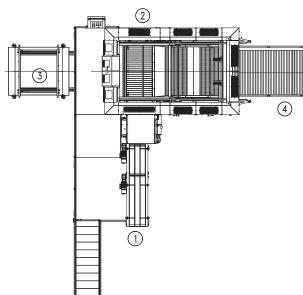

#### **COMMON PALLETIZER LAYOUTS**

- ① Infeed
- **2** Palletizer
- **③ Pallet Dispenser**
- 4 Discharge