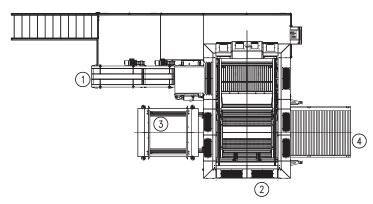

#### **COMMON PALLETIZER LAYOUTS**

- ① Infeed
- **2** Palletizer
- **③ Pallet Dispenser**
- 4 Discharge