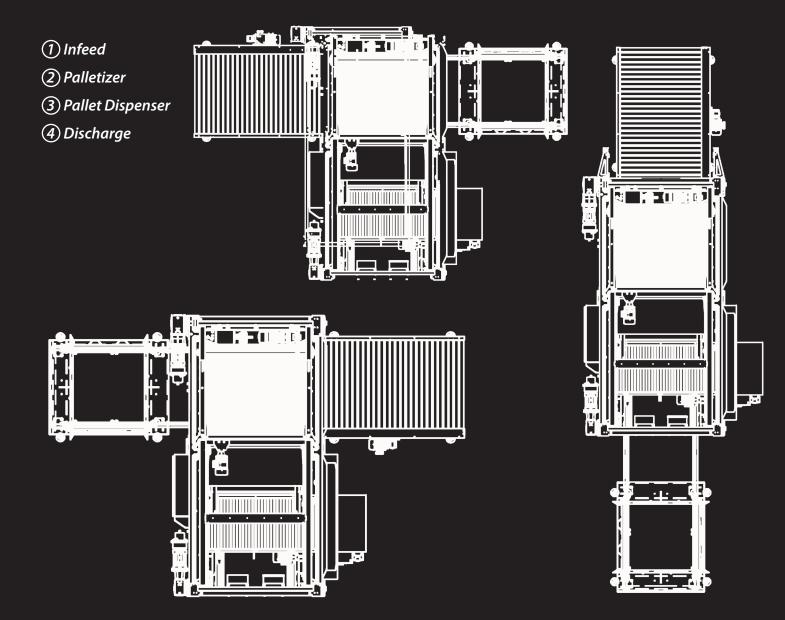

ins
- » Product Manager for Pattern Creation and Tuning
- » Heavy Duty Sensor Mounts
- » 4-Sided Pallet Stack Retention
- » Stack Light / Beacon

- » Low Pallet Detection
- » Low Sheet Detection
- » Heavy Duty Construction
- » 80 Pitch Hoist Chain
- » Infeed Tunnel Guard
- » UL Approved or CSA Certified Control Panel
- » Ethernet Enabled PLC with Distributed I/O
- » Online parts ordering at www.palletizing.com
  - 24-Hour parts and service hotline 1.800.628.4065
- » Smart Squeeze Technology for Misformed Layer Detection



# Want to See More?

»

To view a video of the FLD2500 in operation and for more information on Columbia's complete line of palletizers, please visit www.palletizing.com or call toll-free at 1.800.628.4065 / direct at 1.360.694.1501.

#### **COMMON PALLETIZER LAYOUTS**



### **OPTIONS**

- » Integrated Stretch Wrapper
- » Labels-out stacking
- » Speed enhancement upgrades
- » FDA accepted stainless steel paint
- » Upstream and downstream conveyor and interfacing
- » Discharge conveyor
- » Slip / Tie / Cap sheet dispenser
- » Unitizing

»

- » Turnkey system integration
  - Soft product handling



+1 (360) 694-1501 palletizing.com