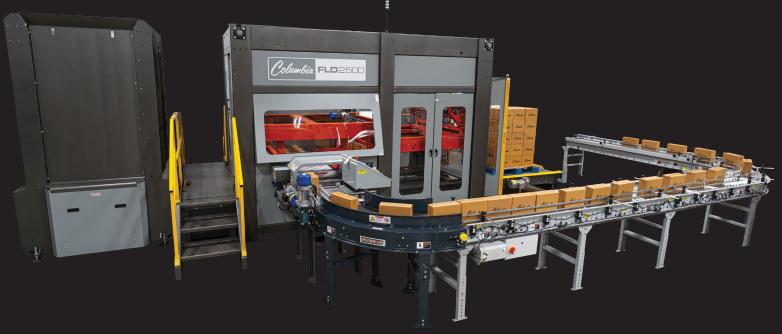

## FLD2500 Floor Level Palletizer

The Columbia FLD2500 is a Floor Level infeed conventional palletizer with a very compact footprint. This latest design is part of a new family of palletizers from Columbia Machine that are all capable of being equipped with a fully integrated stretch wrapper that allows for concurrent "stack and wrap" load building. The FLD2500 utilizes a dual hoist concept and an electric overhead row pusher. The dual hoist format when combined with a roller style layer stripper apron, allows the footprint to be reduced significantly (40%) over Floor Level palletizers with similar throughput capacity. This configuration allows for faster and more accurate machine movements leading to greater throughput and easier set up and programmability.